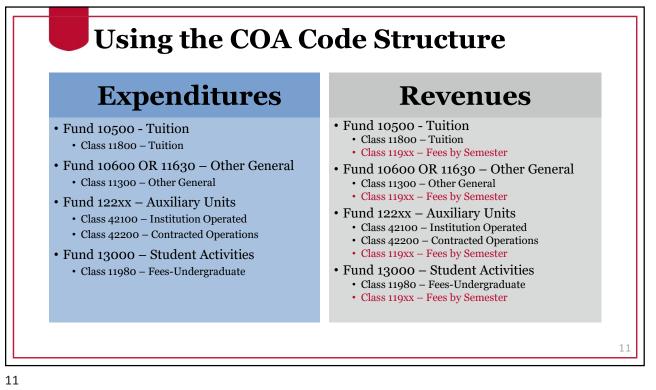

|   | L |   | L |
|---|---|---|---|
| 7 | - | 1 |   |
|   |   |   |   |
|   |   |   |   |

| Usin                                 | g the COA Code Str                                | ructure                                        |
|--------------------------------------|---------------------------------------------------|------------------------------------------------|
| Class Code I                         | Exceptions                                        |                                                |
| • <u>Exception 2</u><br>in the 41xxx | : Departmental Sales and Services (1410<br>series | 00/143xx) can use any number                   |
| • Usually D                          | OSS departments use Class Code "41500"            |                                                |
| r -                                  | Studies Abroad should always be Class Co          | ode "41507"                                    |
| Resident Instruction (10             |                                                   |                                                |
|                                      | Fund Group                                        | Class                                          |
| 10500                                | Tuition                                           | 11800 Tuition<br>119XX (According to Semester) |
| 10000                                | State Appropriations                              | 11200 State App                                |
| 10010-005                            | Other General                                     | 11300 Other General                            |
| 10800                                | GRU/UGA Medical Partnership State Appropriations  | 11200 State App                                |
| 14000                                | Continuing Education                              | 40000 Continuing Education                     |
| xception 2 14100                     | Departmental Sales and Service                    | 41XXX (DSS by Type)                            |
|                                      | Indirect Cost Recoveries                          | 11500 Indirect Cost Recovery                   |
|                                      | Technology Fees                                   | 11600 Technology Fees                          |