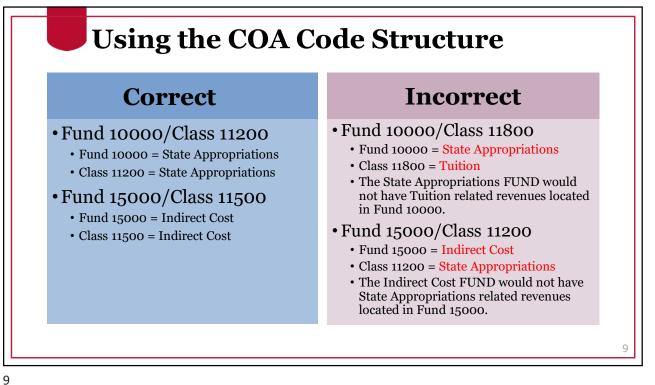

Using the COA Code Structure **Class Codes** • Many funds have **ONLY one Class Code** that is allowable. Resident Instruction (10) Class **Fund Group** 11800 Tuition 10500 Tuition 119XX (According to Semester) 10000 State Appropriations 11200 State App 10600 Other General 11300 Other General Examples: 11200 State App 10800 GRU/UGA Medical Partnership State Appropriations 14000 Continuing Education 40000 Continuing Funds with 14100 Departmental Sales and Service 41XXX (DSS by Type) only one 15000 Indirect Cost Recoveries 11500 Indirect Cost Re Class Code Technology Fees 16000 11600 Technology Fee When there is only one Class Code associated with a Fund, you will ALWAYS use that FUND/CLASS combination.