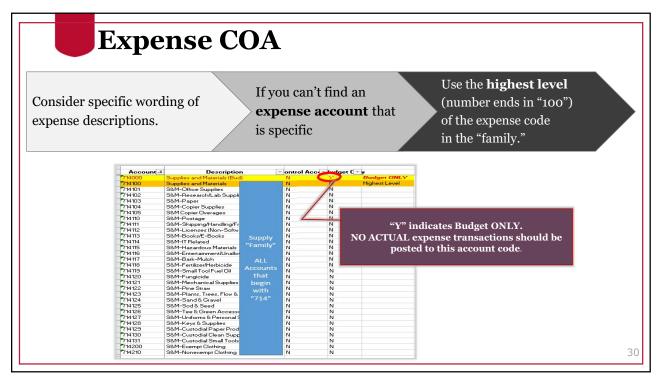

## <section-header><section-header><section-header><section-header><list-item><list-item><list-item><list-item><section-header>