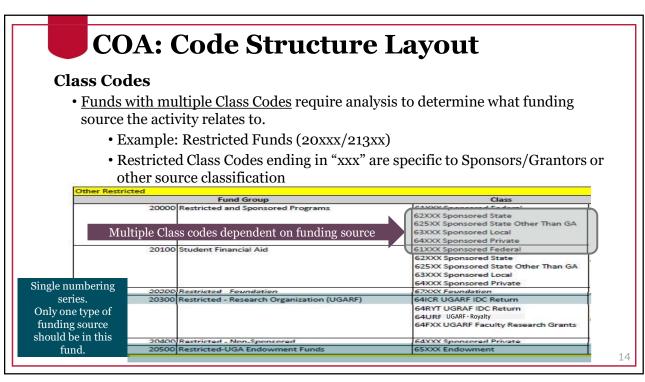

| 11300 Other General                            |
| 10800                                | GRU/UGA Medical Partnership State Appropriations  | 11200 State App                                |
| 14000                                | Continuing Education                              | 40000 Continuing Education                     |
| xception 2 14100                     | Departmental Sales and Service                    | 41XXX (DSS by Type)                            |
|                                      | Indirect Cost Recoveries                          | 11500 Indirect Cost Recovery                   |
|                                      | Technology Fees                                   | 11600 Technology Fees                          |





|                                       | <b>A</b>                                         |                                                                                      |                                           |                                    |                                                                     |                                                      |                                                                    |       |
|---------------------------------------|--------------------------------------------------|--------------------------------------------------------------------------------------|-------------------------------------------|------------------------------------|---------------------------------------------------------------------|-----