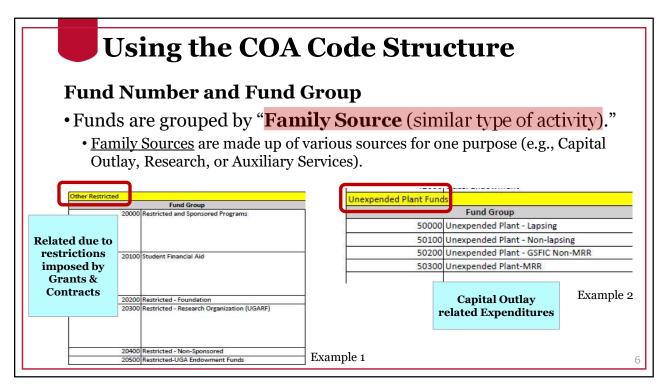

## **Fund Limitations** 20200 Restricted – Foundation • Revenue for this fund is received from the UGA Foundation ONLY. • No other outside funds, received by UGA, should be coded to this fund. Class Code should always begin with "67" (67xxx) 20300 Restricted – Research Foundation · Revenue for this fund is received ONLY from UGA Research Foundation. • No other outside funds, received by UGA, should be coded to this fund. 20500 Restricted – UGA Endowments • Revenue for this fund is received from the UGA Endowments ONLY. • No other outside funds, received by UGA, should be coded to this fund. 21