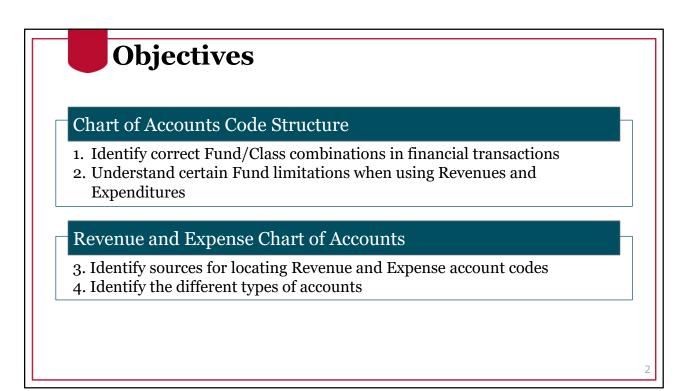

## <section-header><section-header><section-header><section-header><list-item><list-item><list-item><list-item><section-header>