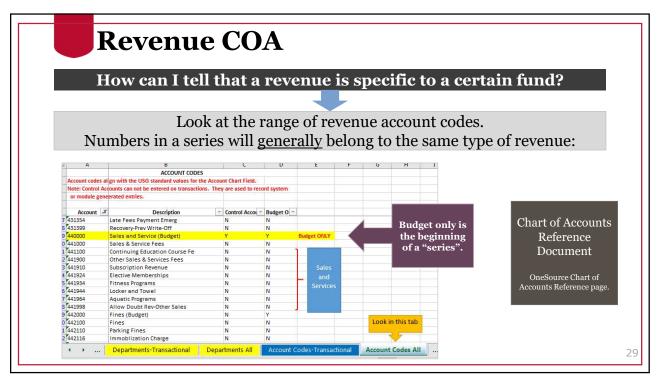

| • Shows listing of all account codes. |
| <ul> <li>Assets start with a "1"</li> </ul> | <ul> <li>12xxxx Accounts</li> <li>13xxxx Prepaid F</li> <li>14xxxx Inventori</li> <li>15xxxx Investme</li> </ul>                                                                                         | Expense<br>ies<br>nts                 |
| • Liabilities start with a "2"              | <ul> <li>16xxxx Capital Assets</li> <li>21xxxx Accounts Payable</li> <li>22xxxx Payroll Payables</li> <li>23XXXX – 29XXXX Various Payables specific to individual departments or transactions</li> </ul> |                                       |













## <text><text><text><text><text><text>