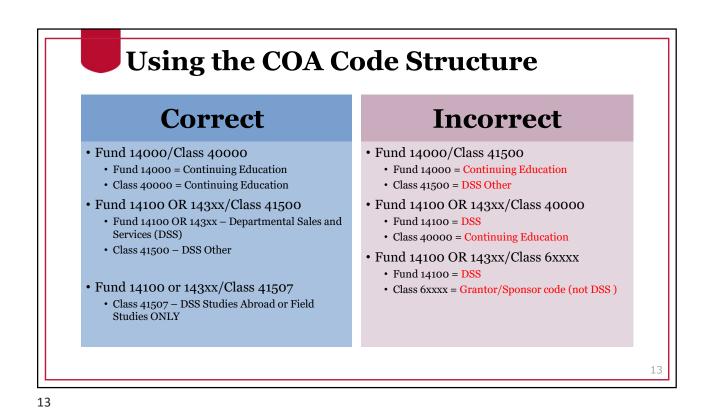

Using the COA Code Structure **Class Codes** • Many funds have **ONLY one Class Code** that is allowable. Resident Instruction (10) Class **Fund Group** 11800 Tuition 10500 Tuition 119XX (According to Semester) 10000 State Appropriations 11200 State App 10600 Other General 11300 Other General Examples: 11200 State App 10800 GRU/UGA Medical Partnership State Appropriations 14000 Continuing Education 40000 Continuing Funds with 14100 Departmental Sales and Service 41XXX (DSS by Type) only one 15000 Indirect Cost Recoveries 11500 Indirect Cost Re Class Code Technology Fees 16000 11600 Technology Fee When there is only one Class Code associated with a Fund, you will ALWAYS use that FUND/CLASS combination.

|   | L |   | L |
|---|---|---|---|
| 7 | - | 1 |   |
|   |   |   |   |
|   |   |   |   |

| Usin                                 | g the COA Code Str                                | ructure                                        |
|--------------------------------------|---------------------------------------------------|------------------------------------------------|
| Class Code I                         | Exceptions                                        |                                                |
| • <u>Exception 2</u><br>in the 41xxx | : Departmental Sales and Services (1410<br>series | 00/143xx) can use any number                   |
| • Usually D                          | OSS departments use Class Code "41500"            |                                                |
| r -                                  | Studies Abroad should always be Class Co          | ode "41507"                                    |
| Resident Instruction (10             |                                                   |                                                |
|                                      | Fund Group                                        | Class                                          |
| 10500                                | Tuition                                           | 11800 Tuition<br>119XX (According to Semester) |
| 10000                                | State Appropriations                              | 11200 State App                                |
| 10010-005                            | Other General                                     | 11300 Other General                            |
| 10800                                | GRU/UGA Medical Partnership State Appropriations  | 11200 State App                                |
| 14000                                | Continuing Education                              | 40000 Continuing Education                     |
| xception 2 14100                     | Departmental Sales and Service                    | 41XXX (DSS by Type)                            |
|                                      | Indirect Cost Recoveries                          | 11500 Indirect Cost Recovery                   |
|                                      | Technology Fees                                   | 11600 Technology Fees                          |