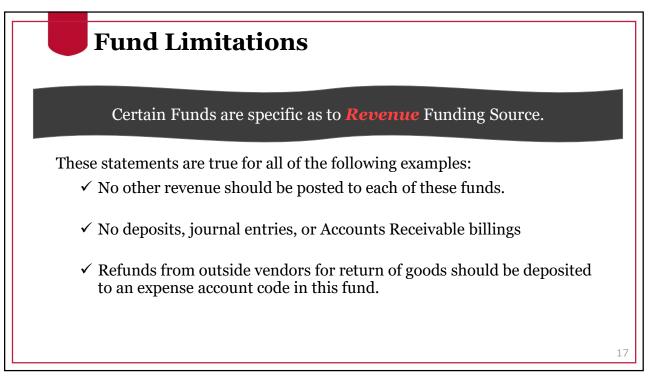

## **Fund Limitations** 20200 Restricted – Foundation • Revenue for this fund is received from the UGA Foundation ONLY. • No other outside funds, received by UGA, should be coded to this fund. Class Code should always begin with "67" (67xxx) 20300 Restricted – Research Foundation · Revenue for this fund is received ONLY from UGA Research Foundation. • No other outside funds, received by UGA, should be coded to this fund. 20500 Restricted – UGA Endowments • Revenue for this fund is received from the UGA Endowments ONLY. • No other outside funds, received by UGA, should be coded to this fund. 21