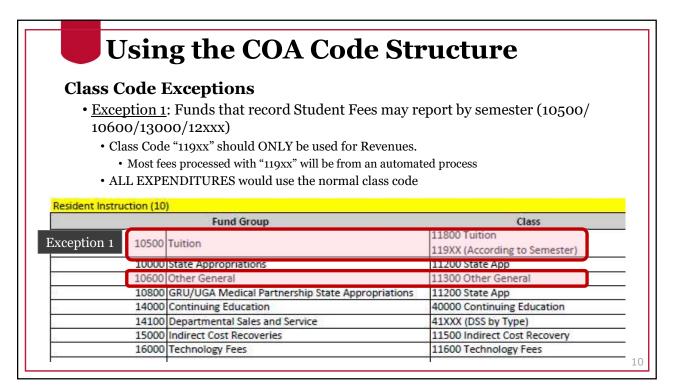

|   | L |   | L |
|---|---|---|---|
| 7 | - | 1 |   |
|   |   |   |   |
|   |   |   |   |

| Usin                                 | g the COA Code Str                                | ructure                                        |
|--------------------------------------|---------------------------------------------------|------------------------------------------------|
| Class Code I                         | Exceptions                                        |                                                |
| • <u>Exception 2</u><br>in the 41xxx | : Departmental Sales and Services (1410<br>series | 00/143xx) can use any number                   |
| • Usually D                          | OSS departments use Class Code "41500"            |                                                |
| r -                                  | Studies Abroad should always be Class Co          | ode "41507"                                    |
| Resident Instruction (10             |                                                   |                                                |
|                                      | Fund Group                                        | Class                                          |
| 10500                                | Tuition                                           | 11800 Tuition<br>119XX (According to Semester) |
| 10000                                | State Appropriations                              | 11200 State App                                |
| 10010-005                            | Other General                                     | 11300 Other General                            |
| 10800                                | GRU/UGA Medical Partnership State Appropriations  | 11200 State App                                |
| 14000                                | Continuing Education                              | 40000 Continuing Education                     |
| xception 2 14100                     | Departmental Sales and Service                    | 41XXX (DSS by Type)                            |
|                                      | Indirect Cost Recoveries                          | 11500 Indirect Cost Recovery                   |
|                                      | Technology Fees                                   | 11600 Technology Fees                          |