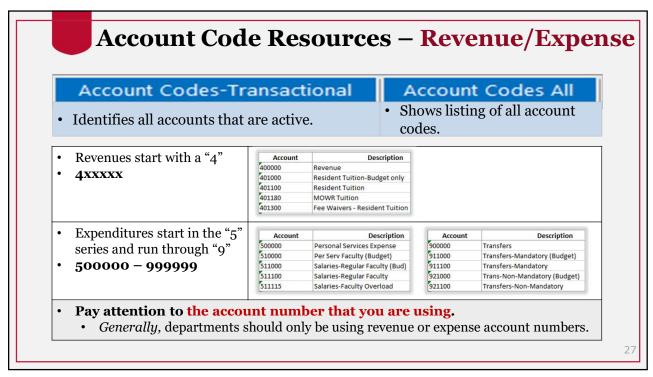

| -        | Account Code                   | Res        | UNIVERSITY OF GEORGIA                                               |
|----------|--------------------------------|------------|---------------------------------------------------------------------|
| https:// | OneSource Resources            | ccounts/   | OneSource                                                           |
|          |                                |            | RESOURCES                                                           |
|          |                                |            | Chart of Accounts Resources                                         |
|          | Chart of Accounts              | Tools:     |                                                                     |
| XI       | Reference Document             | Chart of A | ccount Reference Document - Excel Format 😭 (Updated November 7, 201 |
| *Prov    | vides a detailed list of ALL R | evenue a   | and Expense Account Codes.                                          |
|          |                                |            |                                                                     |

| Account Codes-T                             | ransactional                                                                                                                                                                                             | Account Codes All                     |
|---------------------------------------------|----------------------------------------------------------------------------------------------------------------------------------------------------------------------------------------------------------|---------------------------------------|
| • Identifies all accounts that are active.  |                                                                                                                                                                                                          | • Shows listing of all account codes. |
| <ul> <li>Assets start with a "1"</li> </ul> | <ul> <li>12xxxx Accounts</li> <li>13xxxx Prepaid F</li> <li>14xxxx Inventori</li> <li>15xxxx Investme</li> </ul>                                                                                         | Expense<br>ies<br>nts                 |
| • Liabilities start with a "2"              | <ul> <li>16xxxx Capital Assets</li> <li>21xxxx Accounts Payable</li> <li>22xxxx Payroll Payables</li> <li>23XXXX – 29XXXX Various Payables specific to individual departments or transactions</li> </ul> |                                       |